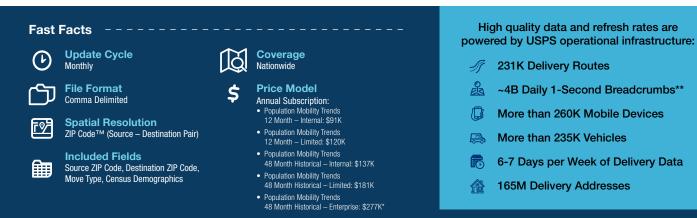

## **USPS Population Mobility Trends**

A tabular dataset built upon aggregated USPS<sup>®</sup> change of address data (COA) and 2020 Census demographics (income, age, household size). The data is aggregated to highlight the 9 highest volume ZIP Code<sup>™</sup> destinations (3 local, in-state, and out-of-state) people are migrating to for each source ZIP Code. Census demographic data is included for the top 3 volume breakdowns by demographic category (income, age, household size). Data is included if the total count of source and destinations exceed a threshold, currently a minimum of 10 COA records per pair.

In addition, an included summary file contains the total COA requests to and from a 5-digit ZIP Code, county, and state by month for the last four years. Totals are broken down by move type.

Many industries, such as real estate, marketing, retail, and construction can benefit from access to population mobility data. For example: